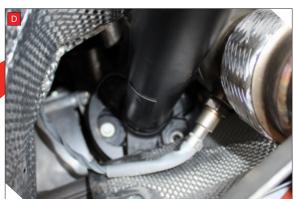

B) Feed Lambda cable down the right hand side (as you look at the engine)

C) Ensure Lambda cable misses the gear cables, pass to the right hand side (as you look at engine)

D) Take Lambda cable under the engine.Fit probe into Sensor boss and tighten.