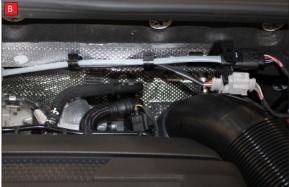

Feed cable this side.

PLEASE NOTE: The instructions below are only required when fitting this product to a Seat Leon Cupra.

A) Remove Lambda Probe from OE catalyst, then remove cable from clips indicated. (x4)

B) Feed Lambda cable down the right hand side (as you look at the engine)

C) Ensure Lambda cable misses the gear cables, pass to the right hand side (as you look at engine)

D) Take Lambda cable under the engine.Fit probe into Sensor boss and tighten.