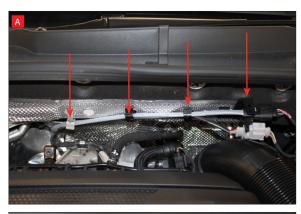

Feed cable this side.

PLEASE NOTE: The instructions below are only required when fitting this product to a Seat Leon Cupra.

A) Remove Lambda Probe from OE catalyst, then remove cable from clips indicated. (x4)