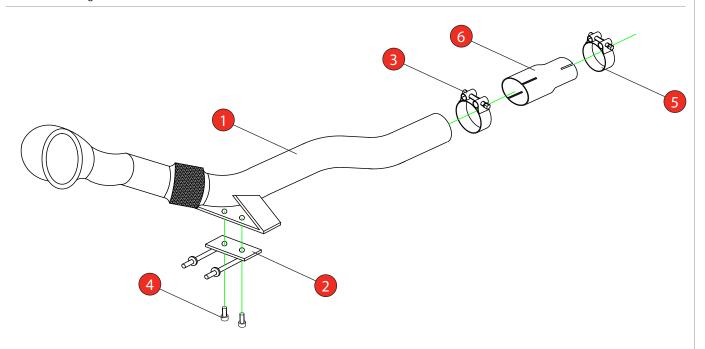

Estimated Fitting Time: 90 Minutes

| NO.     | PART NO.   | DESCRIPTION                                 | QTY |  |
|---------|------------|---------------------------------------------|-----|--|
| 1       | 692VW      | De-cat Turbo Downpipe                       | 1   |  |
| 2       | 562AU      | Mounting Bracket                            | 1   |  |
| Fit Kit |            |                                             |     |  |
| 3       | Z016.10062 | 79mm H/D Clamp                              | 1   |  |
| 4       | Z017.10808 | M8 x 16mm Cap Head Bolts                    | 2   |  |
| 5       | Z016.10064 | 63-68mm H/D Clamp (USE TO FIT TO O.E SYSTEM | 1   |  |
| 6       | AD69       | Adaptor (USE TO FIT TO O.E SYSTEM)          | 1   |  |