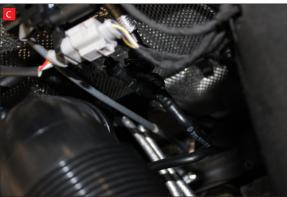

Feed cable this side.

PLEASE NOTE: The instructions below are only required when fitting this product to a Seat Leon Cupra.

A) Remove Lambda Probe from OE catalyst, then remove cable from clips indicated. (x4)

B) Feed Lambda cable down the right hand side (as you look at the engine)

C) Ensure Lambda cable misses the gear cables, pass to the right hand side (as you look at engine)

D) Take Lambda cable under the engine.Fit probe into Sensor boss and tighten.